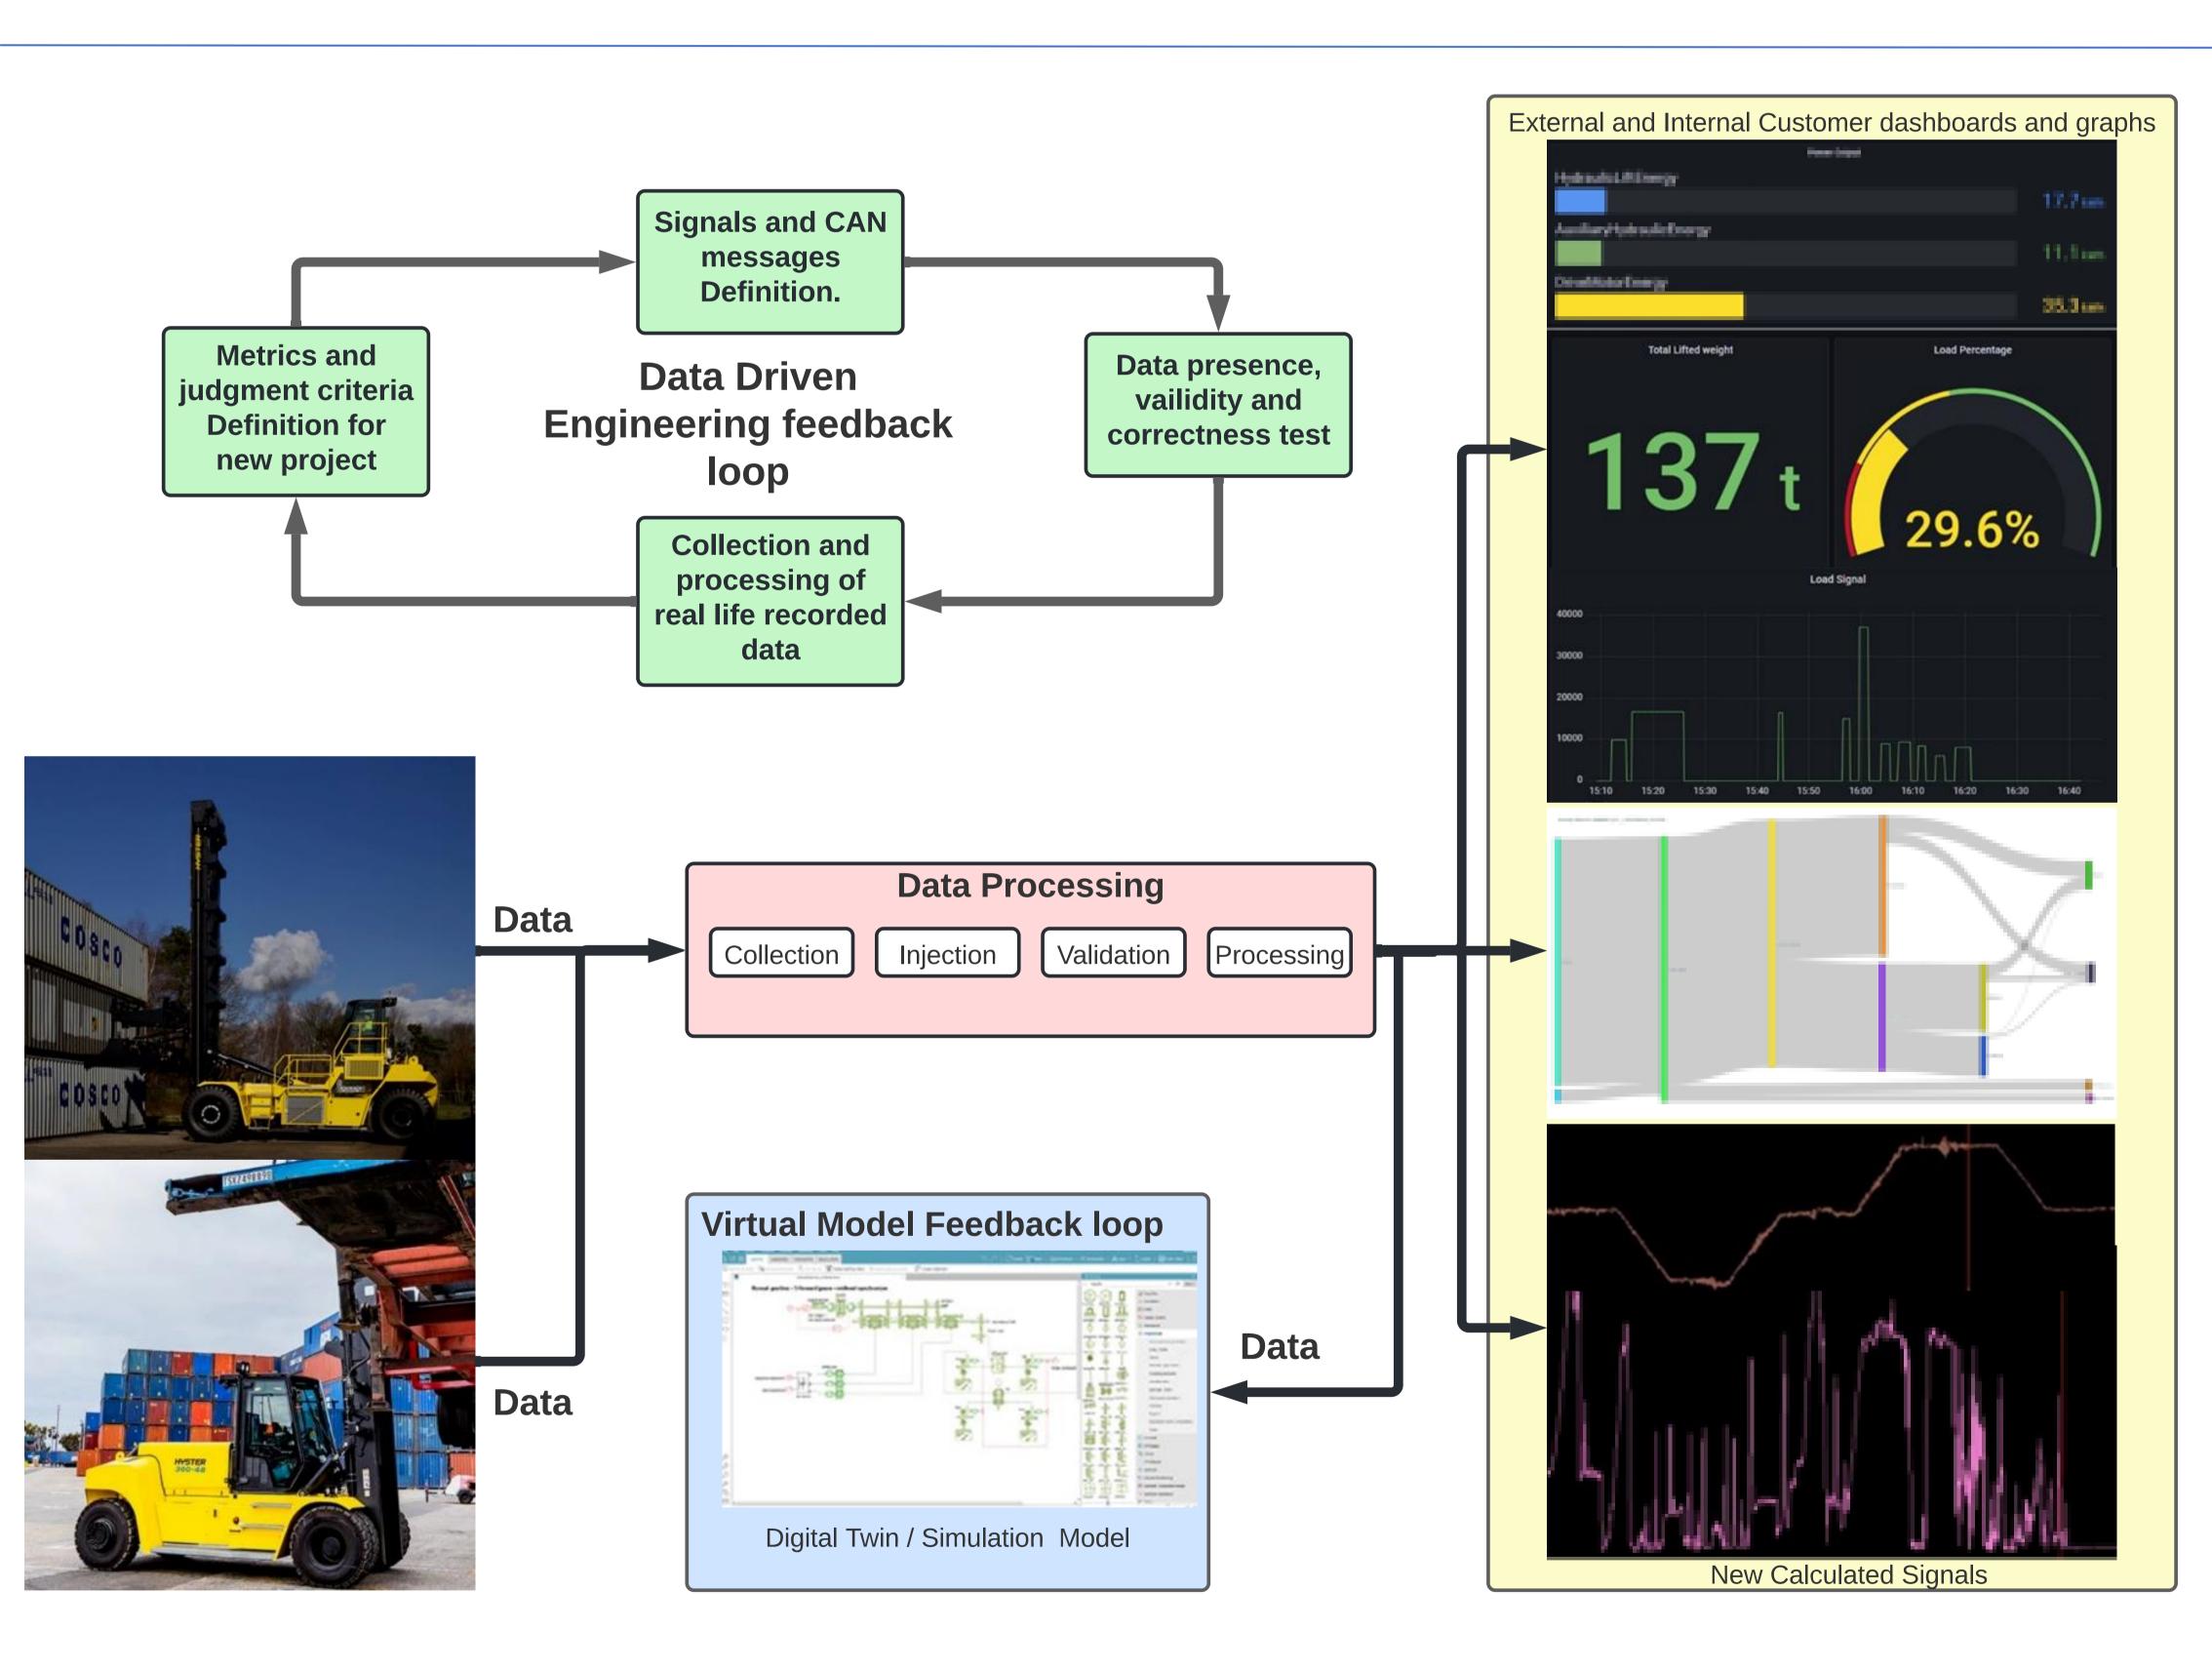

Hyster Yale wishes to provide internal and external customers with data about the performance of the trucks using real-life recorded data and Key Performance Indicators from the truck operations. The outcome of this project is a process to come to useful validated data which adds value to both customer categories. A successful proof of concept of the desired process has been presented by the end of the project.